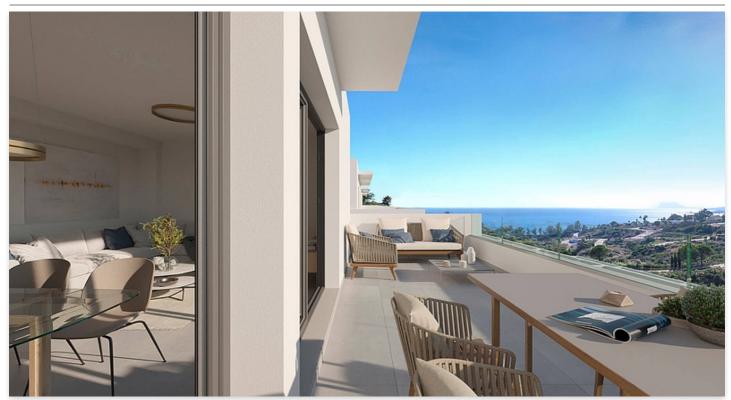

# Townhouses with sea views in Manilva

Thinking of satisfying the various vital needs, this development offers semi-detached houses with 2, 3 and 4 bedrooms arranged in four rows facing the sea. You can choose between several models with spacious terraces, garden and southwest orientation.

**Price: From 474,000 €** 

Reference: AP1392

• Bedrooms: 4

• Bathrooms: 3

• **Built Size:** 152 m <sup>2</sup>

• **Terrace:** 16 - 39 m <sup>2</sup>