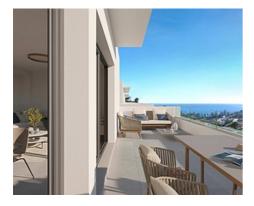

# Townhouses with sea views in Manilva

Thinking of satisfying the various vital needs, this development offers semi-detached houses with 2, 3 and 4 bedrooms arranged in four rows facing the sea. You can choose between several models with spacious terraces, garden and southwest orientation.

**Price: From 474,000 €** 

Reference: AP1392

• Bedrooms: 4

• Bathrooms: 3

• **Built Size:** 152 m <sup>2</sup>

• **Terrace:** 16 - 39 m <sup>2</sup>