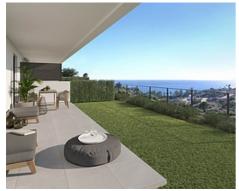

Thinking of satisfying the various vital needs, this development offers semi-detached houses with 2, 3 and 4 bedrooms arranged in four rows facing the sea. You can choose between several models with spacious terraces, garden and southwest orientation.

**Price: From 474,000 €** 

Reference: AP1392

• Bedrooms: 4

• Bathrooms: 3

• **Built Size:** 152 m <sup>2</sup>

• **Terrace:** 16 - 39 m <sup>2</sup>